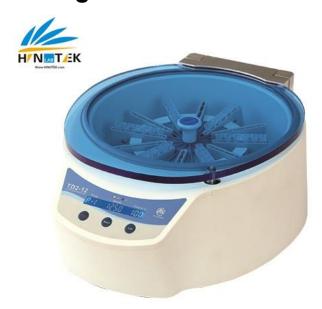

## **Product Information**

The TD2-12 ID-Centrifuge holds automatic balance control and user can set speed and centrifugation time. It can be suitable many types ID-CARDS from different manufacturers.

1. Capacity: 12 Gel cards

2. Speed: Two stages (It can be variable according to user need)

3. Max. Speed: 1800rpm

4. Centrifugal Force: 54~272g

4. Timer: 1~20min

5. Power: AC100-240V, 50/60Hz, 85W6. Dimensions: DxWxH=440x340x170 mm

7. Weight: 7.0kg

## **Features**

- 1. Silent centrifuge for up to 12 ID-cards.
- 2. Removable and exchangeable spinning head
- 3. Automatic balance control

- 4. Pre-defined centrifugal parameters for optimum Gel cards processing; acceleration, speed, braking and time
- 5. Digital interface visor control and visualization of centrifuge speed and time remaining for processing
- 6. Programmable audible alarms for end of centrifuge time periods